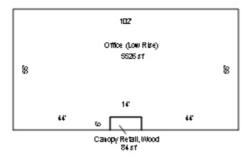

## **SECTION Main Building**

Section - Structure Type 2 Heavier Wood (Average Quality)

| FLOOR NAME: First Floor                                                  |           |
|--------------------------------------------------------------------------|-----------|
| Floor Square Feet                                                        | 5,526SqFt |
| Floor Perimeter                                                          | 326LnFt   |
| Structural Shell Cost                                                    | \$200,996 |
| 371 - Office, General , 5,526 SqFt (Average Quality)                     | \$436,772 |
| Ground Floor Level Cost - First Floor                                    | \$637,768 |
| SUMMARY OF RCN CALCULATIONS                                              |           |
| Section: Main Building, Floor: First Floor Cost                          | \$637,768 |
| Building Total                                                           | \$637,768 |
| Building Total Replacement Cost New (RCN), Quality and Location Adjusted | \$637,768 |